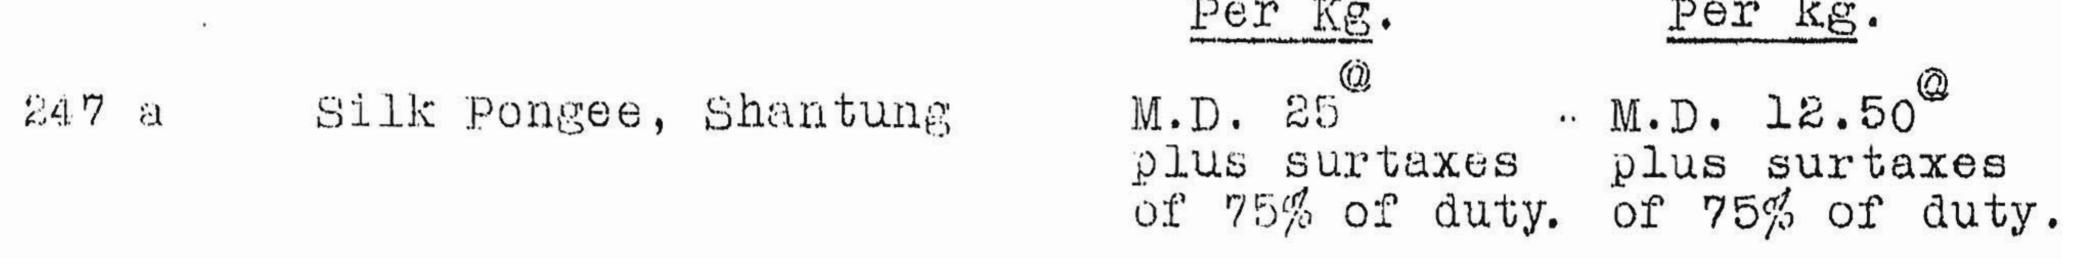

a de soie pure

b de soie mélangée à d'autres matières

247a Tissus de soie écrue de couleur naturelle

> Tissus de bourre: de soie:

I. purs

b

2. mélangés

30 20 25