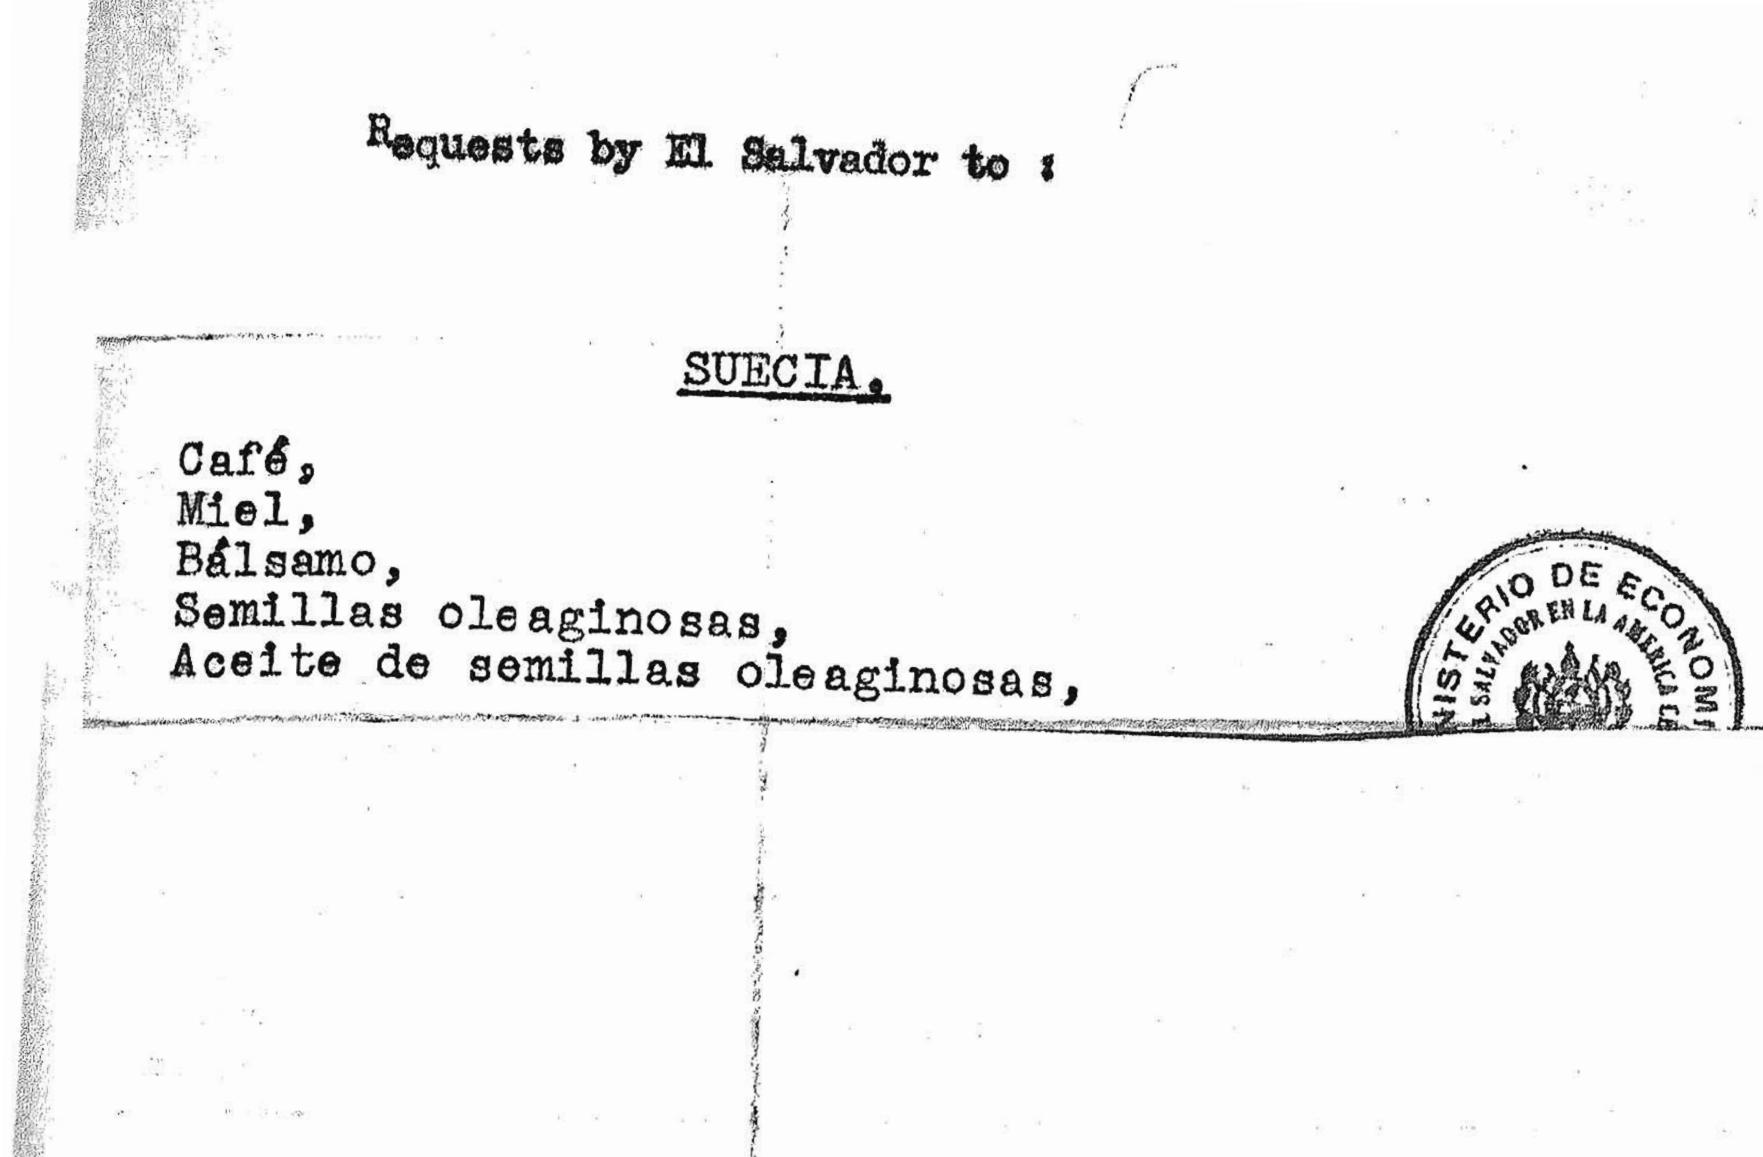

## - Anats List of Products

on which Sweden requests tariff concessions of El Salvador in the GATT-negotiations

| Tariff<br>item<br>number | Description                                                                                                      | Actual<br>rate<br>\$/100 kg | Wanted<br>rate<br>\$/100 kg |
|--------------------------|------------------------------------------------------------------------------------------------------------------|-----------------------------|-----------------------------|
| ex 211-3<br>-02-003      | Milk, whole or skimmed, desiccated or in powder<br>and not mixed with other substances                           | 30:-                        | 10;-                        |
| ex 473-3<br>-01-002      | Paper, kraft, manilla, sulphite, and paper<br>made principally of mechanical wood pulp,<br>suitable for wrapping | 3: -                        | 1:50                        |