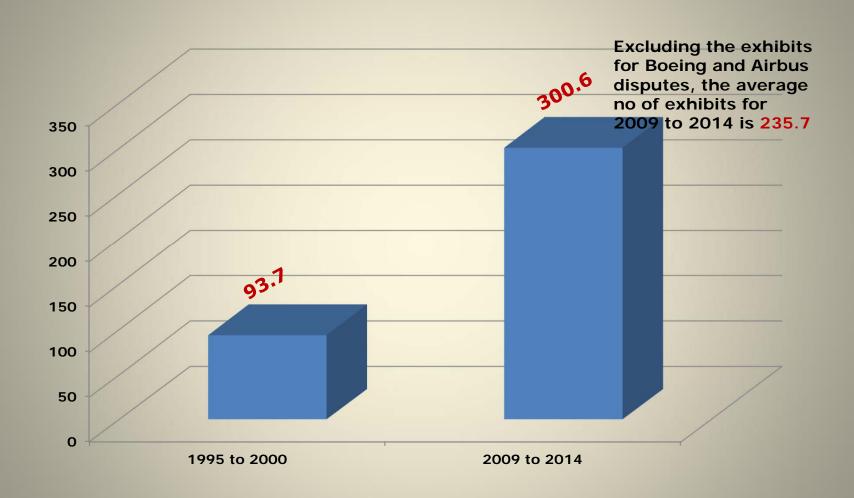

**DSB Meeting** 

26 September 2014

#### Total active disputes per year (as of 31 August 2014)



## Number of pages of interim review and findings per 4-year period from 1995 to 2014



## Average number of pages of interim review and findings per 4-year period from 1995 to 2014

(Excludes exceptionally long reports - e.g. DS291, DS316, and DS353; and exceptionally short reports - e.g. DS383, DS402, DS422 and DS335)



#### Average no. of exhibits: 1995-2000 vs 2009-2014



### Staff Structures 1995, 2000 and Sept 2013

|                    |   | 1995 |       |     | 2000 |       |     | Sept 2013 |       |     |
|--------------------|---|------|-------|-----|------|-------|-----|-----------|-------|-----|
|                    |   | LAD  | RULES | ABS | LAD  | RULES | ABS | LAD       | RULES | ABS |
| Lead lawyer        | Р | 2    | 2     | 1   | 6    | 4     | 2   | 6         | 7     | 6   |
| Lawyer             | P | 2    |       | 2   | 3    | 3     | 4   | 5         | 3     | 3   |
|                    | Т |      |       |     |      |       |     | 4         | 6     | 1   |
| Total per division |   | 4    | 2     | 3   | 9    | 7     | 6   | 15        | 16    | 10  |
| Overall Total      |   | 9    |       | 22  |      |       | 41  |           |