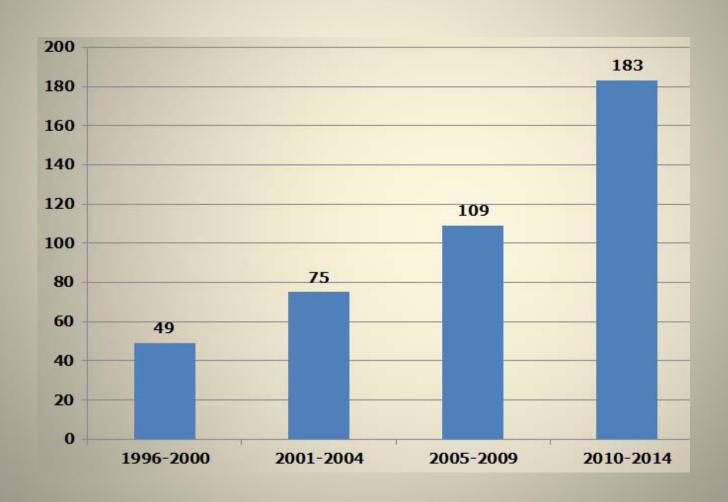

## Average number of pages of interim review and findings per 4-year period from 1995 to 2014

(Excludes exceptionally long reports - e.g. DS291, DS316, and DS353; and exceptionally short reports - e.g. DS383, DS402, DS422 and DS335)