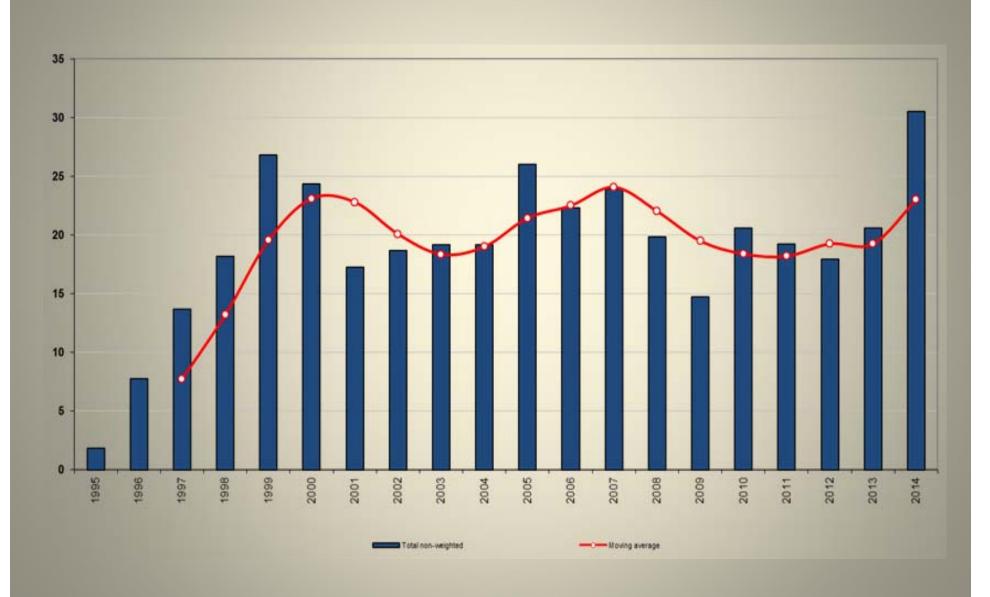

**DSB Meeting** 

26 September 2014

#### Total active disputes per year (as of 31 August 2014)



## Number of pages of interim review and findings per 4-year period from 1995 to 2014



## Average number of pages of interim review and findings per 4-year period from 1995 to 2014

(Excludes exceptionally long reports - e.g. DS291, DS316, and DS353; and exceptionally short reports - e.g. DS383, DS402, DS422 and DS335)



#### Average no. of exhibits: 1995-2000 vs 2009-2014



### Staff Structures 1995, 2000 and Sept 2013

|                    |   | 1995 |       |     | 2000 |       |     | Sept 2013 |       |     |
|--------------------|---|------|-------|-----|------|-------|-----|-----------|-------|-----|
|                    |   | LAD  | RULES | ABS | LAD  | RULES | ABS | LAD       | RULES | ABS |
| Lead lawyer        | Р | 2    | 2     | 1   | 6    | 4     | 2   | 6         | 7