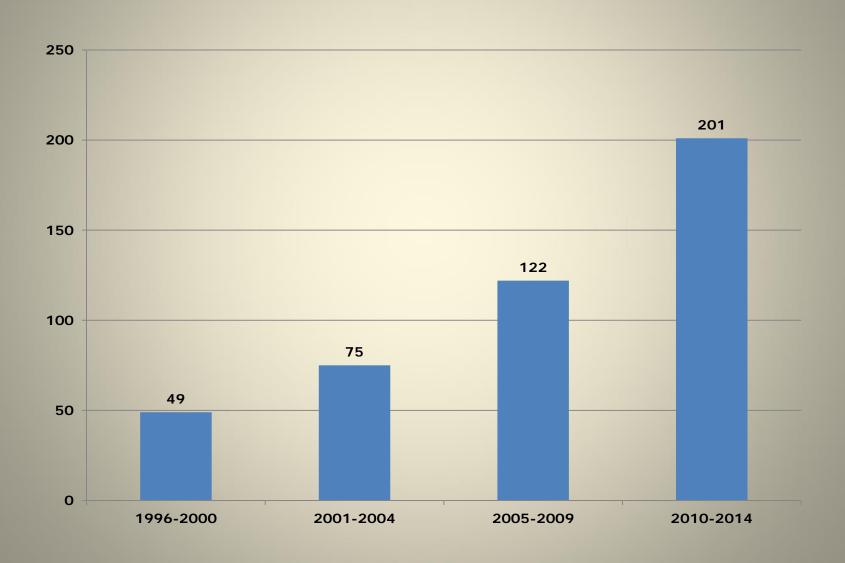

## Number of pages of interim review and findings per 4-year period from 1995 to 2014